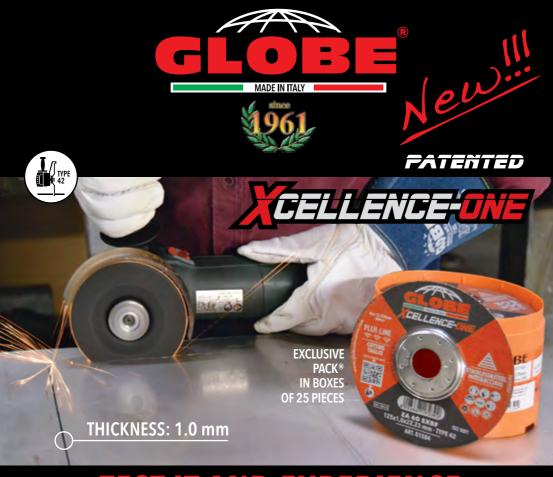

# **EXAMPLE 1** EXPERIENCE: HIGH PRECISION HIGH CUTTING SPEED EXTRA LONG DURABILITY NO PITTING, NO DISCOLORING, NO BURRS EXTRA THIN CUTS

THIN CUTTING

# THE MOST PRECISE AND VERSATILE THIN D.C. CUTTING DISC IN THE MARKET

GLOBE is proud to present the revolutionary cutting tool

GELLENGE

the best choice for precision cutting operations; manufactured using the finest and highest performance abrasives. Offering an extra-long life and extra thin cuts.

The PATENTED narrow raised center is the smallest in the market and allows more and deeper cuts than any other competitor. X-Cellence ONE is specially designed to perform:

- HIGH RIGIDITY AND EXTREME PRECISION CUTS allows to make fast, easy, straight and accurate cuts on pipes or stainless steel sheets.
   EXTRA THIN CUTS
   NO BURRS no need to finish the edges after the cut.
   COOL CUTS without metal overheating or discoloring.
- 5 HIGHEST DURABILITY AND SPEED ensures the lowest cost per cut.
- 6 NO CONTAMINATION (Fe,S,CI FREE) formulation for use on stainless steel.
- 7 EXTRA SAFETY