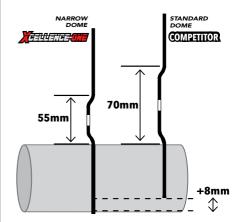

# THE METAL NARROW DOME PATENTED

### Increased cutting penetration force of the X-CELLENCE ONE with "narrow dome" compared to a traditional depressed center disc.

The special shape, carefully conceived, of the depressed center minimizes the dimension of the dome to the advantage of the flat part. This allows to carry out more and deeper cuts obtaining the same durability and cutting capacity of a flat disc with the additional advantage of more rigidity and control.

The shape of a narrow dome with metal reinforcement gives unparalleled rigidity allowing to perform straight and precise cuts very easily.

The narrow dome allows a greater cutting depth, while the very reduced thickness allows (on stainless steel sheets and profiles) thin cuts without burrs, discoloring and pittings.