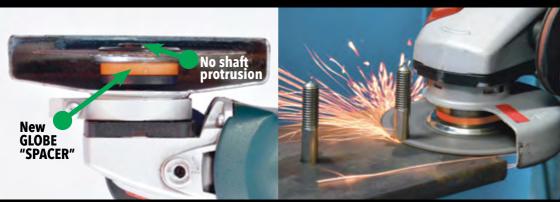

The metal dome (I) of the **X-CELLENCE ONE** disc guarantees more safety, avoids damages to the depressed center (B) and decreases vibrations thus increasing cutting precision and rigidity.

Thanks to the use of the special **"SPACER"** and to the depressed center shape, the machine shaft and the locknut do not extend from the dome cavity thus enabling the operator to carry out flush cuts in a comfortable and safe position. The depressed center shape gives more rigidity than a flat disc, prevents bending allowing to make perfectly straight cuts.