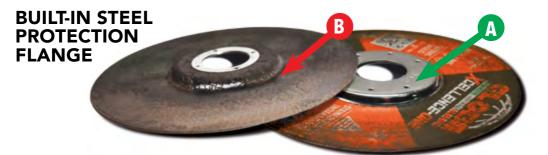

The metal dome (I) of the **X-CELLENCE ONE** disc guarantees more safety, avoids damages to the depressed center (B) and decreases vibrations thus increasing cutting precision and rigidity.

Thanks to the use of the special **"SPACER"** and to the depressed center shape, the machine shaft and the locknut do not extend from the dome cavity thus enabling the operator to carry out flush cuts in a comfortable and safe position. The depressed center shape gives more rigidity than a flat disc, prevents bending allowing to make perfectly straight cuts.