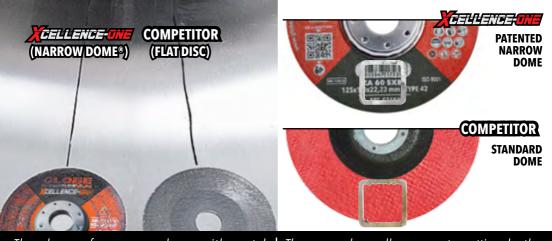

# THE METAL NARROW DOME PATENTED

### Increased cutting penetration force of the X-CELLENCE ONE with "narrow dome" compared to a traditional depressed center disc.

The special shape, carefully conceived, of the depressed center minimizes the dimension of the dome to the advantage of the flat part. This allows to carry out more and deeper cuts obtaining the same durability and cutting capacity of a flat disc with the additional advantage of more rigidity and control.

The metal dome (I) of the **X-CELLENCE ONE** disc guarantees more safety, avoids damages to the depressed center (B) and decreases vibrations thus increasing cutting precision and rigidity.

Thanks to the use of the special **"SPACER"** and to the depressed center shape, the machine shaft and the locknut do not extend from the dome cavity thus enabling the operator to carry out flush cuts in a comfortable and safe position. The depressed center shape gives more rigidity than a flat disc, prevents bending allowing to make perfectly straight cuts.