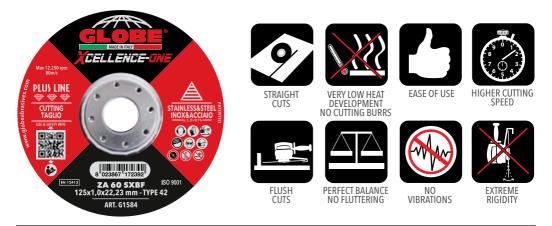

The PATENTED narrow raised center is the smallest in the market and allows more and deeper cuts than any other competitor. X-Cellence ONE is specially designed to perform:

- HIGH RIGIDITY AND EXTREME PRECISION CUTS allows to make fast, easy, straight and accurate cuts on pipes or stainless steel sheets.
   EXTRA THIN CUTS
   NO BURRS no need to finish the edges after the cut.
   COOL CUTS without metal overheating or discoloring.
- 5 HIGHEST DURABILITY AND SPEED ensures the lowest cost per cut.
- 6 NO CONTAMINATION (Fe,S,CI FREE) formulation for use on stainless steel.
- 7 EXTRA SAFETY

## 8 FLUSH CUTS

(Fe, S, Cl<0,1%)

with thre special flange

9 NO VIBRATIONS, NO BENDING, NO FLUTTERING

The shape of a narrow dome with metal reinforcement gives unparalleled rigidity allowing to perform straight and precise cuts very easily.

The narrow dome allows a greater cutting depth, while the very reduced thickness allows (on stainless steel sheets and profiles) thin cuts without burrs, discoloring and pittings.