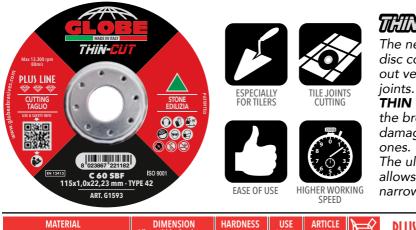

# TILE INSTALLERS HAVE A NEW COLLABORATOR: USEFUL, PRECISE AND QUICK.

The new **THIN CUT** disc conceived to carry out very thin cuts of tile joints.

**THIN CUT,** cuts out the broken tile without damaging the nearby ones.

The ultra-thin thickness allows to cut even the narrower tile joints.

| MATERIAL | DIMENSION<br>(diam thick bore) mm | HARDNESS | USE ARTICLE<br>SPEED CODE | Ľ     | PLUS LINE 🛛 🖤                    | <b>* * *</b> |
|----------|-----------------------------------|----------|---------------------------|-------|----------------------------------|--------------|
| STONE    | NEW 115x1,0x22,23                 | C 60 SBF | 80 m/s G1593              | 25PCS | DISC DURABILITY<br>CUTTING SPEED |              |