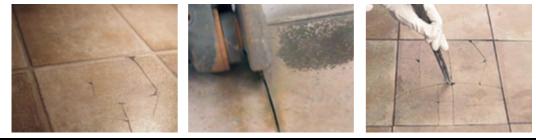

# TILE INSTALLERS HAVE A NEW COLLABORATOR: USEFUL, PRECISE AND QUICK.

The new **THIN CUT** disc conceived to carry out very thin cuts of tile joints.

**THIN CUT,** cuts out the broken tile without damaging the nearby ones.